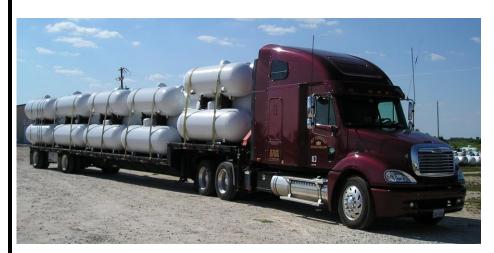

HazMat Endorsement and verifiable OTR experience or schooling required.
Background, CSA, and MVR checked.
Must pass physical and drug screen.
Emphasis on Safety & Customer
Satisfaction.

**Deliver our refurbished propane tanks around the country.** You will unload at a customer's yard with a knuckle boom on your truck and load up tanks somewhere else to bring back. Trailers at our yard will be loaded and unloaded by our loading crew.

# Well maintained fleet of 2015 and newer Freightliners.

Less than 500K miles, 13 speed, 575 HP, trucks not governed, and 48'-53' step deck trailers. No Slip Seats, you keep our truck at your place.

PLEASE CALL BRAD OR NICK AT 405-375-4189 TO GET STARTED RIGHT AWAY.